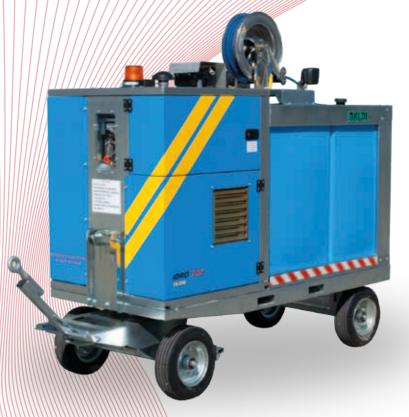

### Trailer with on board generator set and pressure washer

It is the core of the system. A powerful, super silenced generator feeds the pressure washer installed on board and the ASP 180 vacuum trailer simultaneously.