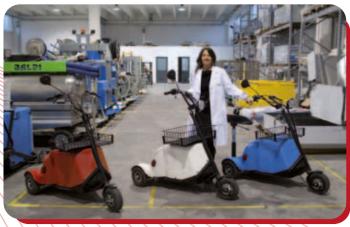

#### Self-propelled electric platform

Electric platform with walk-behind tiller steering designed for internal transport in the hospital, hotel and industrial sectors. Thanks to its ease of use, it does not require specialized staff, given the small size and light weight, it fits into stretcher lifts, hoists and lofts. The upper part of the frame can be equipped with various customized solutions to meet the demands of the customer.