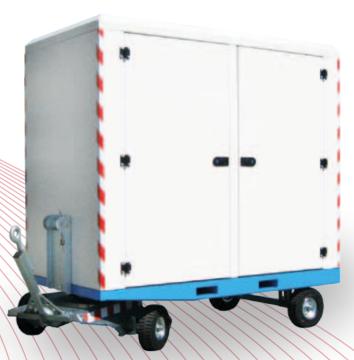

# BOX 180 Container trailer

Is the "fully closed" version of the FRM 180 trailer. Enables safe and unobtrusive transport of any type of material.