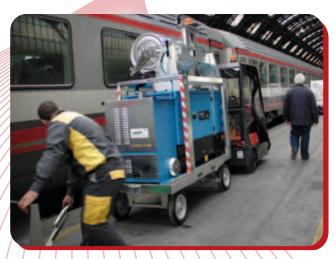

## RAILWAY SECTOR

For years we have designed and manufactured special trailers for the railway sector. These innovative towing solutions streamline the internal and external cleaning of locomotives and carriages, and considerably optimize the daily operations or periodic maintenance of the train. Our "working philosophy" involves the use of simple electric tractors that are cheap and versatile, which are always also available for rent, which also tow in series our equipped trailers. This solution allows you to use the electric hauler for different uses, minimizing the downtime that there would be if using dedicated electrical platforms. All our machines are designed with high quality components and can serve a complete team of operators in charge of cleaning trains, completely autonomously, without the need for water and electricity connections on board the tracks.

We also make machinery for special work, with unique characteristics that are adapted to the particular needs of the rail yards. We have developed a series of after - sales services, dedicated to the maintenance and monitoring of the machines, to ensure optimal safety levels and to protect the customer's investment over time. The installation of a "black box" made by us on board the most critical machinery allows you to receive a series of information to protect the safety of the operators and the equipment itself.