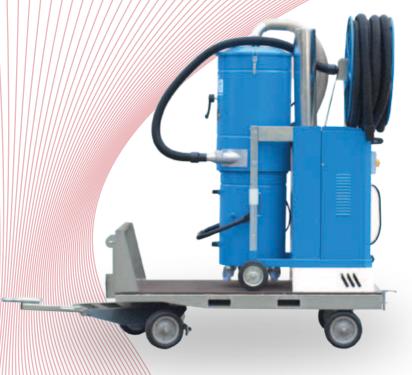

# ASP 180 Turbine vacuum trailer

A powerful industrial vacuum, equipped with a 30 meter tube and special retractor. The vacuum pump allows the inclusion of additional black bags directly in the collection tank. The ASP 180 model can be used in complete autonomy thanks to the on board generator set.