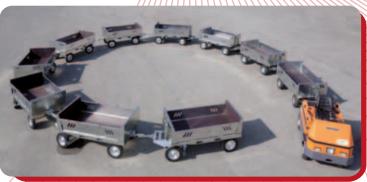

#### Ride-on and walk-behind

We have a wide range of very powerful overhauled, painted and newly wheeled electric tractors, ready for sale or rental. The "electric tractors with trailers" solution is tried and tested for transporting material, and is used in numerous rail yards, in multi-wing hospitals and in companies.

This system has many advantages, including:

- large cargo volumes, thanks to large capacity trailers
- capacity to tow up to 7000 kg.
- real time savings, with electric haulers and specially designed standard towable trailers