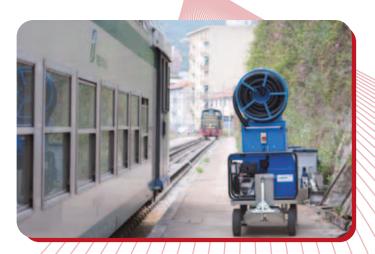

## NBL 180 Nebulizer trailer for external case

The system also includes a wheeled nebulizer, operated by the operator directly from the electric tractor. The advanced dosing system ensures that the chemical does not come into contact with the pump, thus maximizing the duration, even in the presence of aggressive agents. The "185" version is equipped with an extension to cover the double floor and roof carriages.

## **NBL 185**

Nebulizer trailer for external case