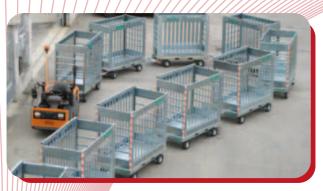

### **ROLLBOX**

#### **Roll Containers for hospital**

Wheeled containers for the preparation and handling of goods in hospitals. It stands out for its quietness and robustness, combined with his formidable capacity. The marking wheels leave no residues on floors, integrated handles facilitate movement. The system "all interlocking" also allows the installation of additional shelves quickly and easily. They shall be moved mechanically with the hauler Power pal 1000.