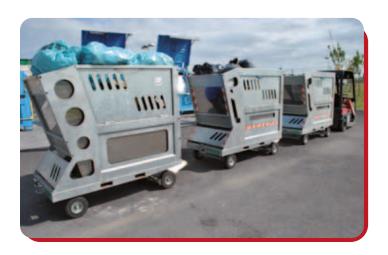

### HOSPITAL SECTOR TRAILERS

Waste management in hospitals is an essential service that allows, if well designed, real savings of time and money. To achieve this important benefit, a complete system is needed to maximize safety by reducing the effort needed. It is also necessary for the system to be versatile and configurable according to the distinct characteristics of each hospital. For this, we have made trailers specially designed for hospitals, following the philosophy of true "separated collection". The electric tractor tows suitable trailers, even if hooked up in long lines, which do not make noise and can be forked and overturned in the appropriate hook lifts and compactors present in the ecological areas. This way, a single operator can perform the entire service.

Our solutions therefore allow optimization of the transfer and collection areas, making them visually attractive and hygienically safe. Mechanizing all operations reduces the effort and contact between operators and the waste itself. The system can be implemented totally or partially, and customized to be integrated with the methods already in use. Electric tractor, specific trailers and a forklift truck with a rotating plate are the necessary tools to make sure that the hospital in handling waste has a real source of pride that transforms the need into a resource.

### **OSP 180**

Trailer for hospital waste

Designed to transport hospital waste, it has a capacity of 600 kg and can carry up to 24 special containers of 40 or 60 litres.