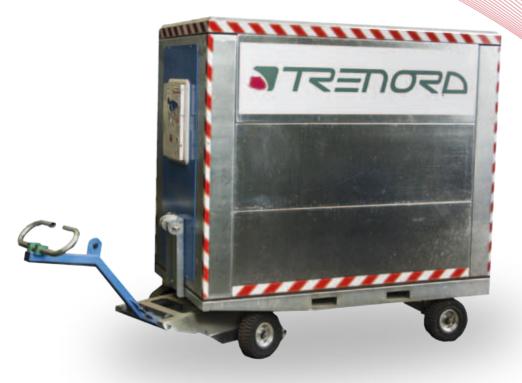

## **PWR 200**

### Trailer with on board generator set and pressure washer

It is the core of the system. A powerful, super silenced generator feeds the pressure washer installed on board and the ASP 180 vacuum trailer simultaneously.