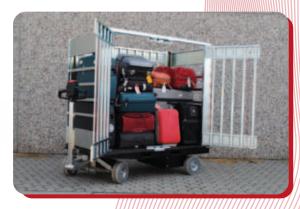

# MLT 180 S Bag holder trailer

Designed for the transport of rubbish bags and, with an opening angle of 180°, with the possibility of fixing in an open and closed position. The upper crosspiece allows resistance to twisting due to the more disjointed crossings.