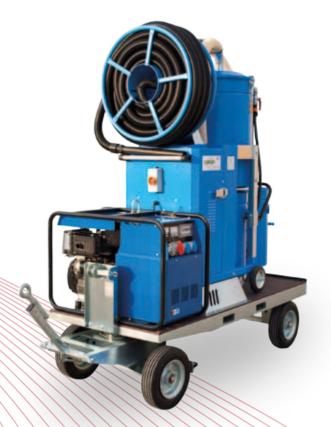

# ASP 180 Turbine vacuum trailer

A powerful industrial vacuum, equipped with a 30 meter tube and special retractor. The vacuum pump allows the inclusion of additional black bags directly in the collection tank. The ASP 180 model can be used in complete autonomy thanks to the on board generator set.

## **PWR 200**

### Trailer with on board generator set and pressure washer

It is the core of the system. A powerful, super silenced generator feeds the pressure washer installed on board and the ASP 180 vacuum trailer simultaneously.