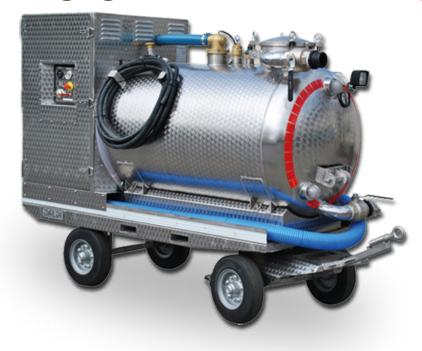

### **Purging trailer**

Fully made of stainless steel, SPG220 is a special trailer for emptying and purging of that collected. 1000 litre tank capacity. (700 lt. sludge compartment And 300 lt. clean water compartment)