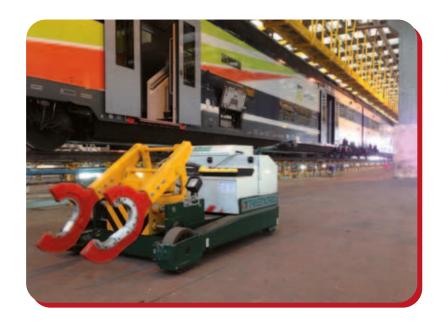

## CLA X5-T2

Railway bogie drops

Railway bogie drops with movement along 4 lines. The excursion of the arm is from 35 to 144 cm, with a capacity of 20 q. The remote control allows use even away from the tiller.