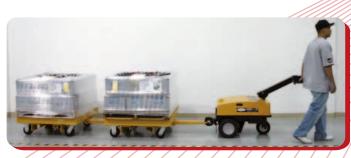

#### Ride-on and walk-behind

We have a wide range of very powerful overhauled, painted and newly wheeled electric tractors, ready for sale or rental. The "electric tractors with trailers" solution is tried and tested for transporting material, and is used in numerous rail yards, in multi-wing hospitals and in companies.

The range is completed by innovative walk-behind solutions, particularly interesting for handling in confined areas or areas with particular dimensions, such as hospital wards.

We also have high power industrial haulers, which are used in automotive companies for transferring the parts on the assembly line and in large industry, with a towing capacity of up to 3100 kg, and large diameter tyres.