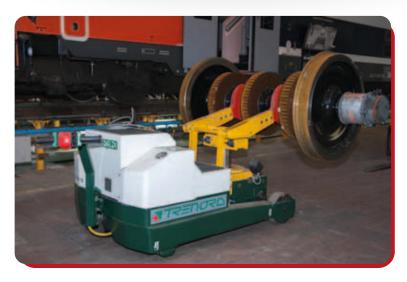

## CLA X5-T2

Railway bogie drops

Railway bogie drops with movement along 4 lines. The excursion of the arm is from 35 to 144 cm, with a capacity of 20 q. The remote control allows use even away from the tiller.