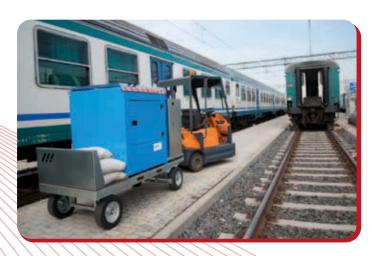

## **PWR 200**

### Trailer with on board generator set and pressure washer

It is the core of the system. A powerful, super silenced generator feeds the pressure washer installed on board and the ASP 180 vacuum trailer simultaneously.