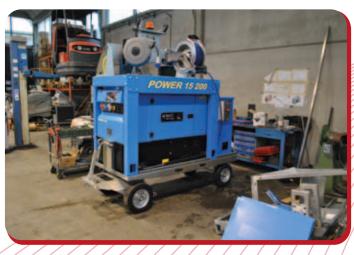

## **PWR 200**

### Trailer with on board generator set and pressure washer

It is the core of the system. A powerful, super silenced generator feeds the pressure washer installed on board and the ASP 180 vacuum trailer simultaneously.