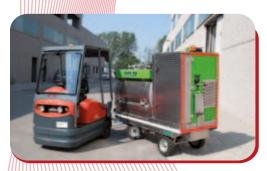

#### Ride-on and walk-behind

We have a wide range of very powerful overhauled, painted and newly wheeled electric tractors, ready for sale or rental. The "electric tractors with trailers" solution is tried and tested for transporting material, and is used in numerous rail yards, in multi-wing hospitals and in companies.

This system has many advantages, including:

- large cargo volumes, thanks to large capacity trailers
- capacity to tow up to 7000 kg.
- real time savings, with electric haulers and specially designed standard towable trailers