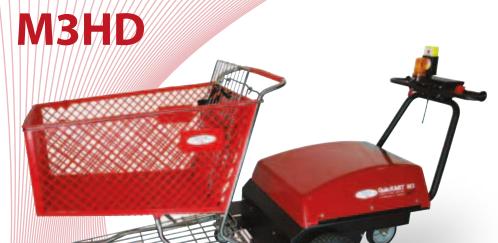

## **DANE TECHNOLOGIES**

Pushers for trolleys QuicKart Dane Technologies systems are the most sold for the handling of any kind of shopping trolley in supermarkets.

- Tyres of large diameter
- Motor 36V
- Great autonomy
- Remote control with certification for airport environments