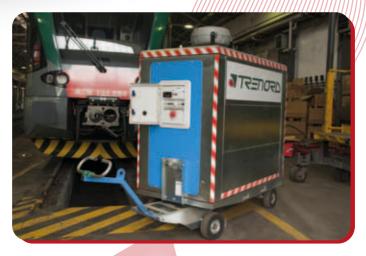

## **PWR 200**

### Trailer with on board generator set and pressure washer

It is the core of the system. A powerful, super silenced generator feeds the pressure washer installed on board and the ASP 180 vacuum trailer simultaneously.