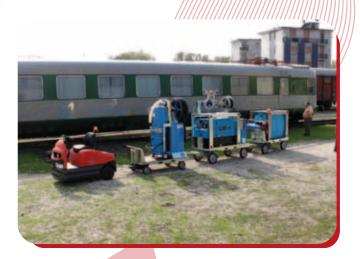

## RAILWAY SECTOR

For years we have designed and manufactured special trailers for the railway sector. These innovative towing solutions streamline the internal and external cleaning of locomotives and carriages, and considerably optimize the daily operations or periodic maintenance of the train. Our "working philosophy" involves the use of simple electric tractors that are cheap and versatile, which are always also available for rent, which also tow in series our equipped trailers. This solution allows you to use the electric hauler for different uses, minimizing the downtime that there would be if using dedicated electrical platforms. All our machines are designed with high quality components and can serve a complete team of operators in charge of cleaning trains, completely autonomously, without the need for water and electricity connections on board the tracks.

We also make machinery for special work, with unique characteristics that are adapted to the particular needs of the rail yards. We have developed a series of after - sales services, dedicated to the maintenance and monitoring of the machines, to ensure optimal safety levels and to protect the customer's investment over time. The installation of a "black box" made by us on board the most critical machinery allows you to receive a series of information to protect the safety of the operators and the equipment itself.