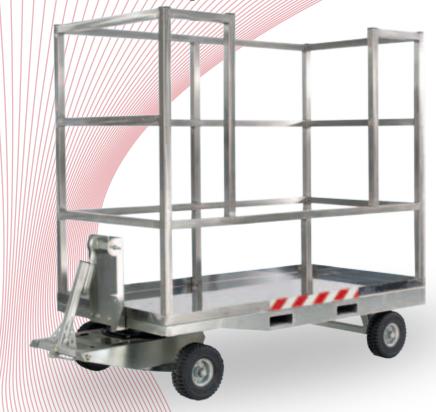

#### BASE CART Mod. ACR180

Galvanized steel cart with front steering axle on the recirculating ball fifth wheel coupling, sheaths for euro wheelbase forking, rear tow hook. Base module on which it is possible to install different types of structures to resolve the different transport problems.