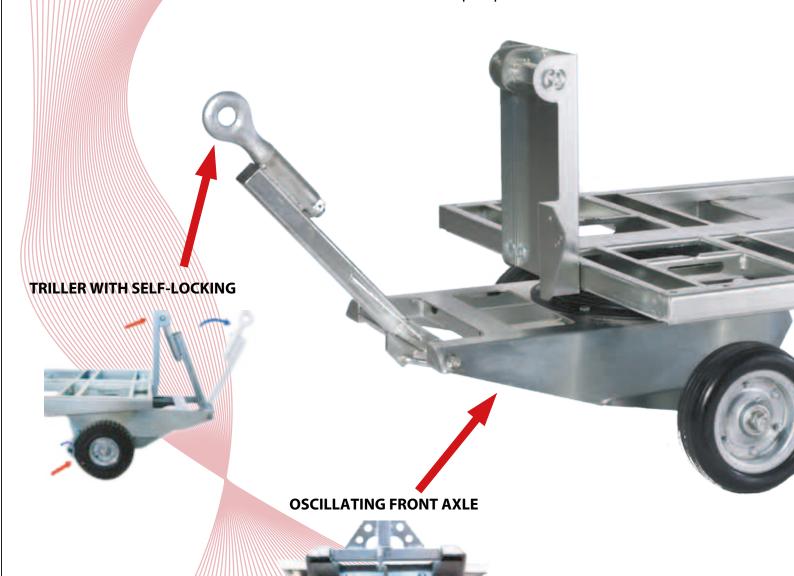

#### BASE CART Mod. ACR180

Galvanized steel cart with front steering axle on the recirculating ball fifth wheel coupling, sheaths for euro wheelbase forking, rear tow hook. Base module on which it is possible to install different types of structures to resolve the different transport problems.