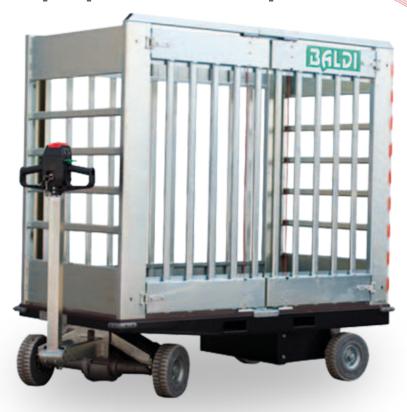

#### BASE CART Mod. ACR180

Galvanized steel cart with front steering axle on the recirculating ball fifth wheel coupling, sheaths for euro wheelbase forking, rear tow hook. Base module on which it is possible to install different types of structures to resolve the different transport problems.