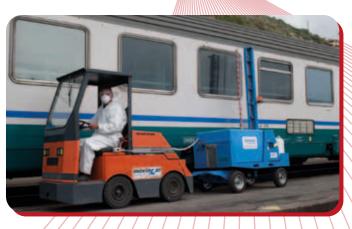

## RAILWAY SECTOR

For years we have designed and manufactured special trailers for the railway sector. These innovative towing solutions streamline the internal and external cleaning of locomotives and carriages, and considerably optimize the daily operations or periodic maintenance of the train. Our "working philosophy" involves the use of simple electric tractors that are cheap and versatile, which are always also available for rent, which also tow in series our equipped trailers. This solution allows you to use the electric hauler for different uses, minimizing the downtime that there would be if using dedicated electrical platforms. All our machines are designed with high quality components and can serve a complete team of operators in charge of cleaning trains, completely autonomously, without the need for water and electricity connections on board the tracks.

## NBL 180 Nebulizer trailer for external case

The system also includes a wheeled nebulizer, operated by the operator directly from the electric tractor. The advanced dosing system ensures that the chemical does not come into contact with the pump, thus maximizing the duration, even in the presence of aggressive agents. The "185" version is equipped with an extension to cover the double floor and roof carriages.

## **NBL 185**

Nebulizer trailer for external case