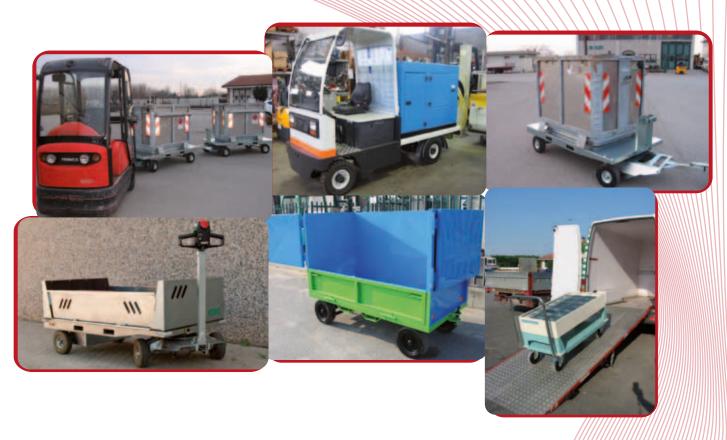

## **HAULERS**

#### Ride-on and walk-behind

We have a wide range of very powerful overhauled, painted and newly wheeled electric tractors, ready for sale or rental. The "electric tractors with trailers" solution is tried and tested for transporting material, and is used in numerous rail yards, in multi-wing hospitals and in companies.

This system has many advantages, including:

- large cargo volumes, thanks to large capacity trailers
- capacity to tow up to 7000 kg.
- real time savings, with electric haulers and specially designed standard towable trailers

The range is completed by innovative walk-behind solutions, particularly interesting for handling in confined areas or areas with particular dimensions, such as hospital wards.

We also have high power industrial haulers, which are used in automotive companies for transferring the parts on the assembly line and in large industry, with a towing capacity of up to 3100 kg, and large diameter tyres.