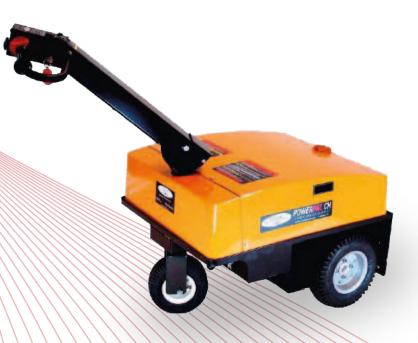

### **POWERPAL CM**

The latest generation of the haulers stacker, specifically designed for the mechanized handling of Roll Container.

- Safe and ergonomic
- Motor 36V
- Built-in charger
- Extensive catalog of attacks to interface to any type of towing