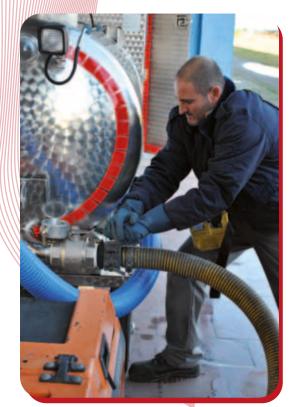

### **Purging trailer**

Fully made of stainless steel, SPG220 is a special trailer for emptying and purging of that collected. 1000 litre tank capacity. (700 lt. sludge compartment And 300 lt. clean water compartment)

## IDR 702

Autonomous pressure washer

The 12V boiler allows you to work in absolute safety, even in the presence of 380V electrical currents. Equipped with a 1000 litre tank, combines high temperatures with a power up to 200 bar.