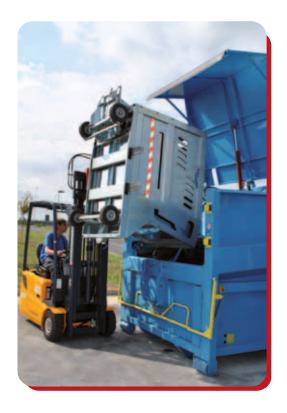

### HOSPITAL SECTOR TRAILERS

Waste management in hospitals is an essential service that allows, if well designed, real savings of time and money. To achieve this important benefit, a complete system is needed to maximize safety by reducing the effort needed. It is also necessary for the system to be versatile and configurable according to the distinct characteristics of each hospital. For this, we have made trailers specially designed for hospitals, following the philosophy of true "separated collection". The electric tractor tows suitable trailers, even if hooked up in long lines, which do not make noise and can be forked and overturned in the appropriate hook lifts and compactors present in the ecological areas. This way, a single operator can perform the entire service.

Our solutions therefore allow optimization of the transfer and collection areas, making them visually attractive and hygienically safe. Mechanizing all operations reduces the effort and contact between operators and the waste itself. The system can be implemented totally or partially, and customized to be integrated with the methods already in use. Electric tractor, specific trailers and a forklift truck with a rotating plate are the necessary tools to make sure that the hospital in handling waste has a real source of pride that transforms the need into a resource.