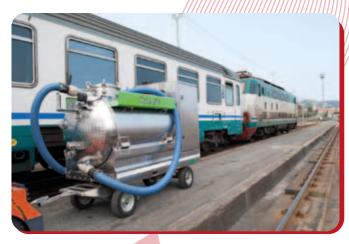

# ASP 180 Turbine vacuum trailer

A powerful industrial vacuum, equipped with a 30 meter tube and special retractor. The vacuum pump allows the inclusion of additional black bags directly in the collection tank. The ASP 180 model can be used in complete autonomy thanks to the on board generator set.

### Trailer with on board generator set and pressure washer

It is the core of the system. A powerful, super silenced generator feeds the pressure washer installed on board and the ASP 180 vacuum trailer simultaneously.