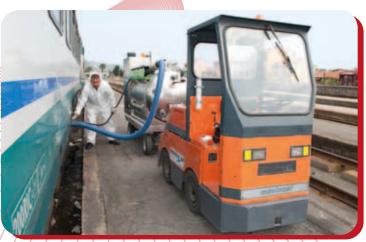

# ASP 180 Turbine vacuum trailer

A powerful industrial vacuum, equipped with a 30 meter tube and special retractor. The vacuum pump allows the inclusion of additional black bags directly in the collection tank. The ASP 180 model can be used in complete autonomy thanks to the on board generator set.

# TNK 180 Water tank trailer

Wheeled 1000 lt. tank, can be used both to fill that collected from the train, and to feed the pressure washer on board the PWR 200 trailer. Equipped with an electric starter, it is available with an internal combustion engine or in an electric version. TNK AGG is a trailer with an added tank, to provide greater availability of water. TNK SEM is the self-propelled version of TNK 180.