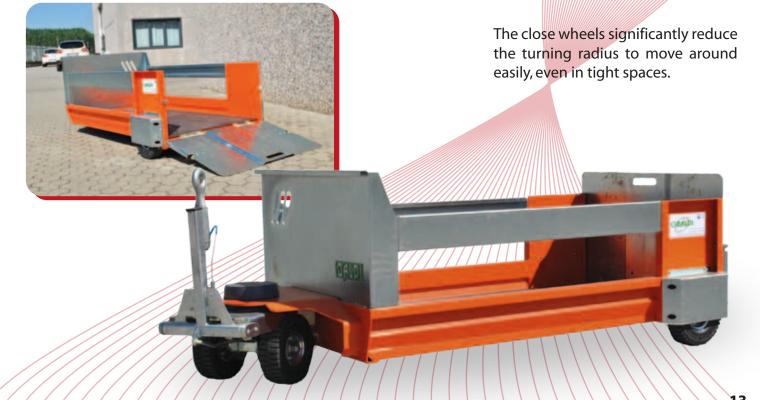

## **RSU 180**

Solid waste transport trailer

The side horizontal axis openings aid loading, and the inclined wall aids the discharge of waste during the automatic emptying phase.