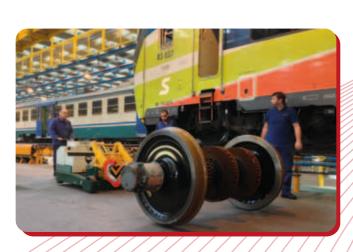

## CLA X5-T2

Railway bogie drops

Railway bogie drops with movement along 4 lines. The excursion of the arm is from 35 to 144 cm, with a capacity of 20 q. The remote control allows use even away from the tiller.