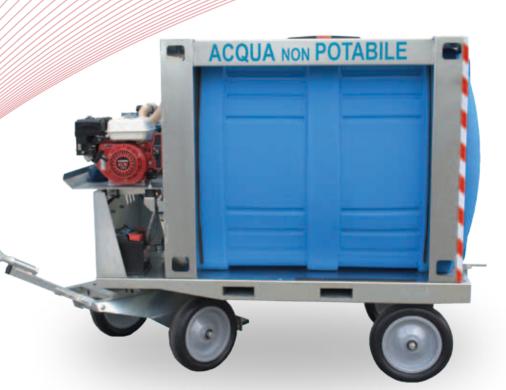

# ASP 180 Turbine vacuum trailer

A powerful industrial vacuum, equipped with a 30 meter tube and special retractor. The vacuum pump allows the inclusion of additional black bags directly in the collection tank. The ASP 180 model can be used in complete autonomy thanks to the on board generator set.

### Trailer with on board generator set and pressure washer

It is the core of the system. A powerful, super silenced generator feeds the pressure washer installed on board and the ASP 180 vacuum trailer simultaneously.