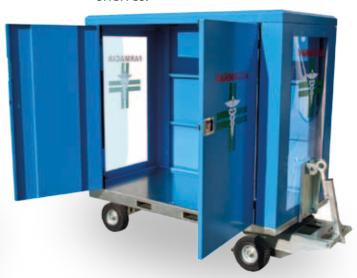

## FRM 180

### Trailer for pharmaceutical material

Designed for safe transport of pharmaceuticals and medicines, FRM 180 is equipped with key locking, roof and short sides made of transparent lexan and preparation for internal shelves.