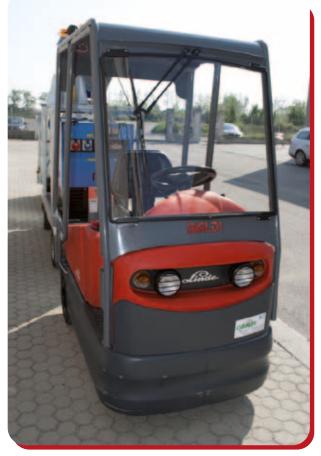

#### Ride-on and walk-behind

We have a wide range of very powerful overhauled, painted and newly wheeled electric tractors, ready for sale or rental. The "electric tractors with trailers" solution is tried and tested for transporting material, and is used in numerous rail yards, in multi-wing hospitals and in companies.

This system has many advantages, including:

- large cargo volumes, thanks to large capacity trailers
- capacity to tow up to 7000 kg.
- real time savings, with electric haulers and specially designed standard towable trailers