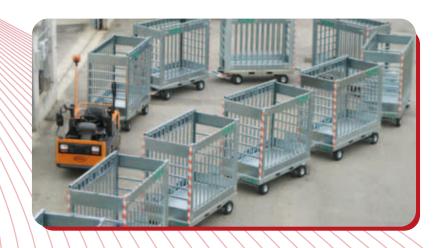

#### Ride-on and walk-behind

We have a wide range of very powerful overhauled, painted and newly wheeled electric tractors, ready for sale or rental. The "electric tractors with trailers" solution is tried and tested for transporting material, and is used in numerous rail yards, in multi-wing hospitals and in companies.

This system has many advantages, including:

- large cargo volumes, thanks to large capacity trailers
- capacity to tow up to 7000 kg.
- real time savings, with electric haulers and specially designed standard towable trailers