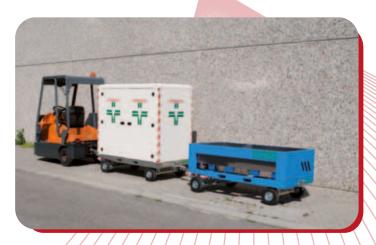

#### Ride-on and walk-behind

We have a wide range of very powerful overhauled, painted and newly wheeled electric tractors, ready for sale or rental. The "electric tractors with trailers" solution is tried and tested for transporting material, and is used in numerous rail yards, in multi-wing hospitals and in companies.

This system has many advantages, including:

- large cargo volumes, thanks to large capacity trailers
- capacity to tow up to 7000 kg.
- real time savings, with electric haulers and specially designed standard towable trailers