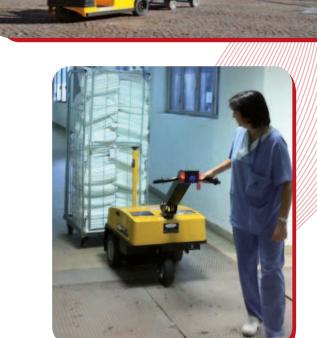

The range is completed by innovative walk-behind solutions, particularly interesting for handling in confined areas or areas with particular dimensions, such as hospital wards.

We also have high power industrial haulers, which are used in automotive companies for transferring the parts on the assembly line and in large industry, with a towing capacity of up to 3100 kg, and large diameter tyres.

#### Self-propelled electric platform

Electric platform with walk-behind tiller steering designed for internal transport in the hospital, hotel and industrial sectors. Thanks to its ease of use, it does not require specialized staff, given the small size and light weight, it fits into stretcher lifts, hoists and lofts. The upper part of the frame can be equipped with various customized solutions to meet the demands of the customer.