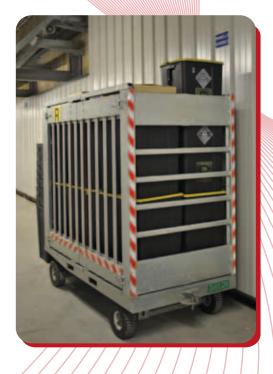

#### **Roll Containers for hospital**

Wheeled containers for the preparation and handling of goods in hospitals. It stands out for its quietness and robustness, combined with his formidable capacity. The marking wheels leave no residues on floors, integrated handles facilitate movement. The system "all interlocking" also allows the installation of additional shelves quickly and easily. They shall be moved mechanically with the hauler Power pal 1000.

### **POWERPAL 1000**

Hauler specifically for the hospital environment. It reduces the risk of accidents and labor costs; It is easy to use, simple, quiet and manoeuvrable. It equipped with built-in charger and hook multifunction adjustable.