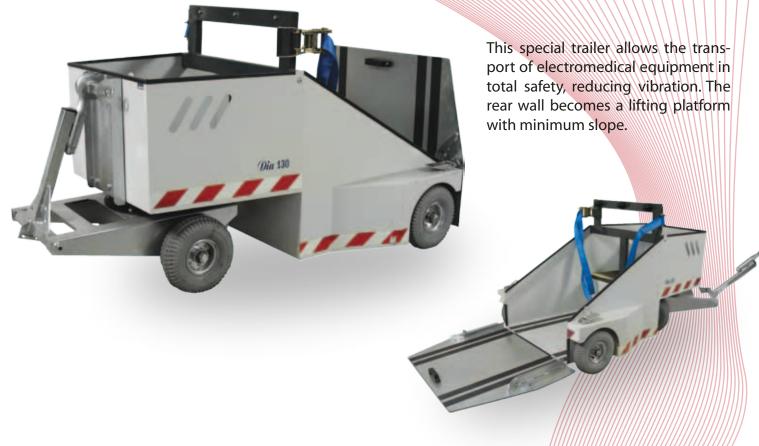

rry up to 24 special containers of 40 or 60 litres.

# VTR 180 Trailer to transport windows



## **RSU 180**

Solid waste transport trailer





The side horizontal axis openings aid loading, and the inclined wall aids the discharge of waste during the automatic emptying phase.

### **PGL 180 ALU**

**General transport trailer** 



## FRM 180

### Trailer for pharmaceutical material



Designed for safe transport of pharmaceuticals and medicines, FRM 180 is equipped with key locking, roof and short sides made of transparent lexan and preparation for internal shelves.



# BOX 180 Container trailer



Is the "fully closed" version of the FRM 180 trailer. Enables safe and unobtrusive transport of any type of material.



### **DIA 130**

### Trailer for the transport of medical equipment



### **TRL 160**

**General low transport trailer** 



# MLT 180 S Bag holder trailer

Designed for the transport of rubbish bags and, with an opening angle of 180°, with the possibility of fixing in an open and closed position. The upper crosspiece allows resistance to twisting due to the more disjointed crossings.











### **SEM 513**

#### Self-propelled electric platform



Electric platform with walk-behind tiller steering designed for internal transport in the hospital, hotel and industrial sectors. Thanks to its ease of use, it does not require specialized staff, given the small size and light weight, it fits into stretcher lifts, hoists and lofts. The upper part of the frame can be equipped with various customized solutions to meet the demands of the customer.



### **SEM