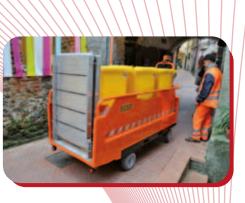

#### **Roll Containers for hospital**

Wheeled containers for the preparation and handling of goods in hospitals. It stands out for its quietness and robustness, combined with his formidable capacity. The marking wheels leave no residues on floors, integrated handles facilitate movement. The system "all interlocking" also allows the installation of additional shelves quickly and easily. They shall be moved mechanically with the hauler Power pal 1000.

### **POWERPAL 1000**

Hauler specifically for the hospital environment. It reduces the risk of accidents and labor costs; It is easy to use, simple, quiet and manoeuvrable. It equipped with built-in charger and hook multifunction adjustable.