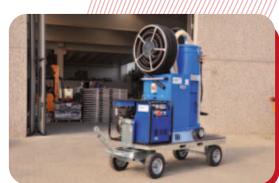

## IDR 702

Autonomous pressure washer

The 12V boiler allows you to work in absolute safety, even in the presence of 380V electrical currents. Equipped with a 1000 litre tank, combines high temperatures with a power up to 200 bar.