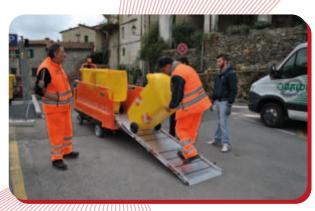

#### Ride-on and walk-behind

We have a wide range of very powerful overhauled, painted and newly wheeled electric tractors, ready for sale or rental. The "electric tractors with trailers" solution is tried and tested for transporting material, and is used in numerous rail yards, in multi-wing hospitals and in companies.

This system has many advantages, including:

- large cargo volumes, thanks to large capacity trailers
- capacity to tow up to 7000 kg.
- real time savings, with electric haulers and specially designed standard towable trailers

The range is completed by innovative walk-behind solutions, particularly interesting for handling in confined areas or areas with particular dimensions, such as hospital wards.

We also have high power industrial haulers, which are used in automotive companies for transferring the parts on the assembly line and in large industry, with a towing capacity of up to 3100 kg, and large diameter tyres.