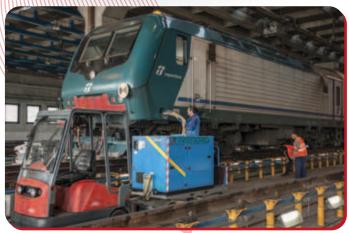

## RAILWAY SECTOR

For years we have designed and manufactured special trailers for the railway sector. These innovative towing solutions streamline the internal and external cleaning of locomotives and carriages, and considerably optimize the daily operations or periodic maintenance of the train. Our "working philosophy" involves the use of simple electric tractors that are cheap and versatile, which are always also available for rent, which also tow in series our equipped trailers. This solution allows you to use the electric hauler for different uses, minimizing the downtime that there would be if using dedicated electrical platforms. All our machines are designed with high quality components and can serve a complete team of operators in charge of cleaning trains, completely autonomously, without the need for water and electricity connections on board the tracks.