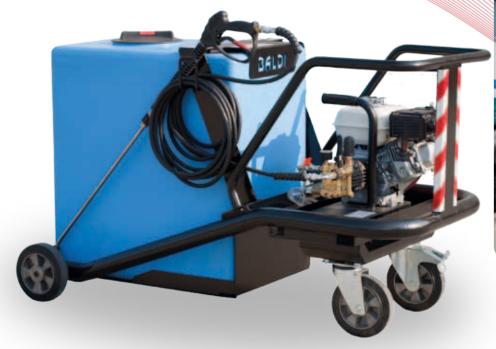

## IDR 702

Autonomous pressure washer

The 12V boiler allows you to work in absolute safety, even in the presence of 380V electrical currents. Equipped with a 1000 litre tank, combines high temperatures with a power up to 200 bar.

# SPD 180 Autonomous pressure washer

Wheeled hot pressure washer, with 300 lt. capacity and 10 KW. generator set. Pressure of 160 bar.

## **IDR SLIM "AUTO"**

**Autonomous pressure washer** 

Practical and versatile cold pressure washer, allows highpressure cleaning in the absence of water connections. Equipped with a 300 lt. tank and 10 mt. high pressure nonmarking tube.