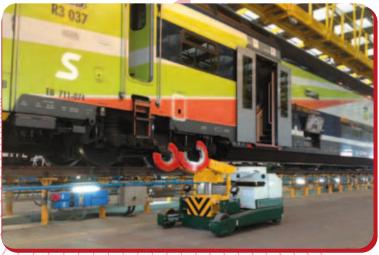

## CLA X5-T2

Railway bogie drops

Railway bogie drops with movement along 4 lines. The excursion of the arm is from 35 to 144 cm, with a capacity of 20 q. The remote control allows use even away from the tiller.