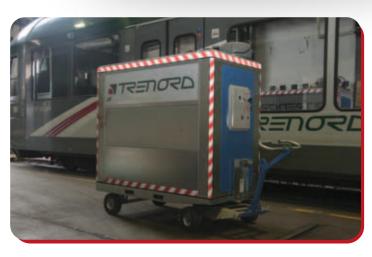

## **PWR 200**

### Trailer with on board generator set and pressure washer

It is the core of the system. A powerful, super silenced generator feeds the pressure washer installed on board and the ASP 180 vacuum trailer simultaneously.