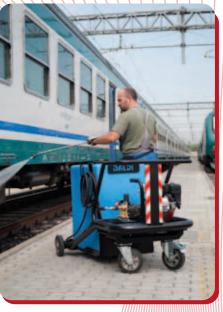

## RAILWAY SECTOR

For years we have designed and manufactured special trailers for the railway sector. These innovative towing solutions streamline the internal and external cleaning of locomotives and carriages, and considerably optimize the daily operations or periodic maintenance of the train. Our "working philosophy" involves the use of simple electric tractors that are cheap and versatile, which are always also available for rent, which also tow in series our equipped trailers. This solution allows you to use the electric hauler for different uses, minimizing the downtime that there would be if using dedicated electrical platforms. All our machines are designed with high quality components and can serve a complete team of operators in charge of cleaning trains, completely autonomously, without the need for water and electricity connections on board the tracks.

## IDR 702

Autonomous pressure washer

The 12V boiler allows you to work in absolute safety, even in the presence of 380V electrical currents. Equipped with a 1000 litre tank, combines high temperatures with a power up to 200 bar.

# SPD 180 Autonomous pressure washer

Wheeled hot pressure washer, with 300 lt. capacity and 10 KW. generator set. Pressure of 160 bar.

## **IDR SLIM "AUTO"**

**Autonomous pressure washer** 

Practical and versatile cold pressure washer, allows highpressure cleaning in the absence of water connections. Equipped with a 300 lt. tank and 10 mt. high pressure nonmarking tube.