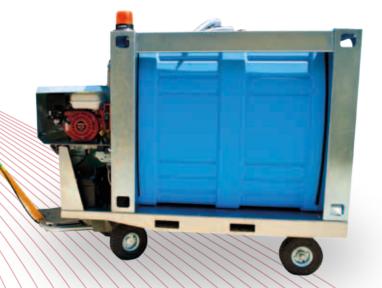

# ASP 180 Turbine vacuum trailer

A powerful industrial vacuum, equipped with a 30 meter tube and special retractor. The vacuum pump allows the inclusion of additional black bags directly in the collection tank. The ASP 180 model can be used in complete autonomy thanks to the on board generator set.

### Trailer with on board generator set and pressure washer

It is the core of the system. A powerful, super silenced generator feeds the pressure washer installed on board and the ASP 180 vacuum trailer simultaneously.