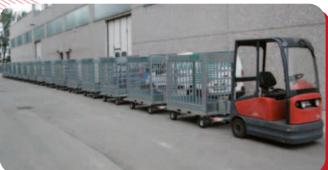

### HOSPITAL SECTOR TRAILERS

Waste management in hospitals is an essential service that allows, if well designed, real savings of time and money. To achieve this important benefit, a complete system is needed to maximize safety by reducing the effort needed. It is also necessary for the system to be versatile and configurable according to the distinct characteristics of each hospital. For this, we have made trailers specially designed for hospitals, following the philosophy of true "separated collection". The electric tractor tows suitable trailers, even if hooked up in long lines, which do not make noise and can be forked and overturned in the appropriate hook lifts and compactors present in the ecological areas. This way, a single operator can perform the entire service.

Our solutions therefore allow optimization of the transfer and collection areas, making them visually attractive and hygienically safe. Mechanizing all operations reduces the effort and contact between operators and the waste itself. The system can be implemented totally or partially, and customized to be integrated with the methods already in use. Electric tractor, specific trailers and a forklift truck with a rotating plate are the necessary tools to make sure that the hospital in handling waste has a real source of pride that transforms the need into a resource.