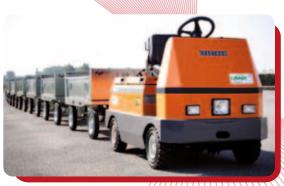

#### Ride-on and walk-behind

We have a wide range of very powerful overhauled, painted and newly wheeled electric tractors, ready for sale or rental. The "electric tractors with trailers" solution is tried and tested for transporting material, and is used in numerous rail yards, in multi-wing hospitals and in companies.

This system has many advantages, including:

- large cargo volumes, thanks to large capacity trailers
- capacity to tow up to 7000 kg.
- real time savings, with electric haulers and specially designed standard towable trailers