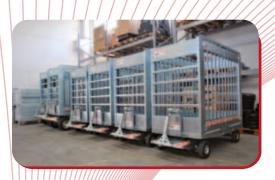

### HOSPITAL SECTOR TRAILERS

Waste management in hospitals is an essential service that allows, if well designed, real savings of time and money. To achieve this important benefit, a complete system is needed to maximize safety by reducing the effort needed. It is also necessary for the system to be versatile and configurable according to the distinct characteristics of each hospital. For this, we have made trailers specially designed for hospitals, following the philosophy of true "separated collection". The electric tractor tows suitable trailers, even if hooked up in long lines, which do not make noise and can be forked and overturned in the appropriate hook lifts and compactors present in the ecological areas. This way, a single operator can perform the entire service.

### **OSP 180**

Trailer for hospital waste

Designed to transport hospital waste, it has a capacity of 600 kg and can carry up to 24 special containers of 40 or 60 litres.