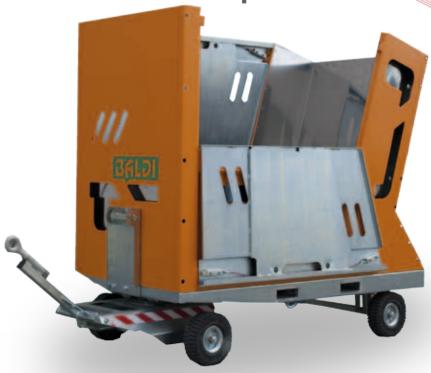

## **RSU 180**

Solid waste transport trailer

The side horizontal axis openings aid loading, and the inclined wall aids the discharge of waste during the automatic emptying phase.