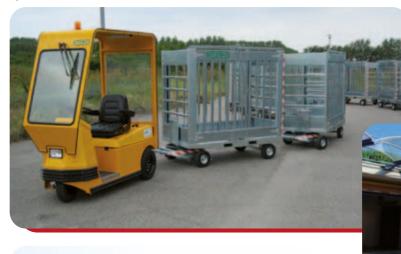

### HOSPITAL SECTOR TRAILERS

Waste management in hospitals is an essential service that allows, if well designed, real savings of time and money. To achieve this important benefit, a complete system is needed to maximize safety by reducing the effort needed. It is also necessary for the system to be versatile and configurable according to the distinct characteristics of each hospital. For this, we have made trailers specially designed for hospitals, following the philosophy of true "separated collection". The electric tractor tows suitable trailers, even if hooked up in long lines, which do not make noise and can be forked and overturned in the appropriate hook lifts and compactors present in the ecological areas. This way, a single operator can perform the entire service.

Our solutions therefore allow optimization of the transfer and collection areas, making them visually attractive and hygienically safe. Mechanizing all operations reduces the effort and contact between operators and the waste itself. The system can be implemented totally or partially, and customized to be integrated with the methods already in use. Electric tractor, specific trailers and a forklift truck with a rotating plate are the necessary tools to make sure that the hospital in handling waste has a real source of pride that transforms the need into a resource.