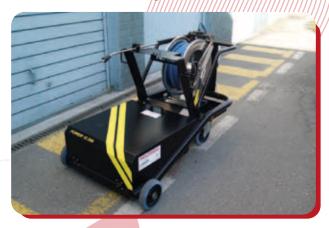

## IDR 702

Autonomous pressure washer

The 12V boiler allows you to work in absolute safety, even in the presence of 380V electrical currents. Equipped with a 1000 litre tank, combines high temperatures with a power up to 200 bar.