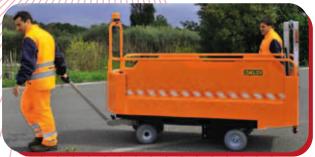

#### Ride-on and walk-behind

We have a wide range of very powerful overhauled, painted and newly wheeled electric tractors, ready for sale or rental. The "electric tractors with trailers" solution is tried and tested for transporting material, and is used in numerous rail yards, in multi-wing hospitals and in companies.

This system has many advantages, including:

- large cargo volumes, thanks to large capacity trailers
- capacity to tow up to 7000 kg.
- real time savings, with electric haulers and specially designed standard towable trailers

The range is completed by innovative walk-behind solutions, particularly interesting for handling in confined areas or areas with particular dimensions, such as hospital wards.

We also have high power industrial haulers, which are used in automotive companies for transferring the parts on the assembly line and in large industry, with a towing capacity of up to 3100 kg, and large diameter tyres.