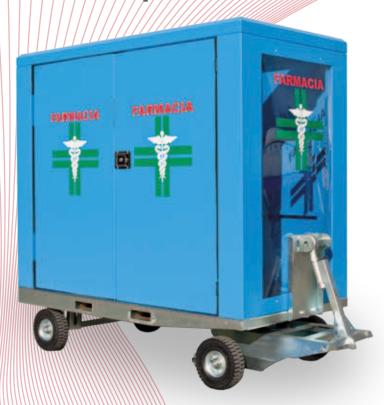

## FRM 180

### Trailer for pharmaceutical material

Designed for safe transport of pharmaceuticals and medicines, FRM 180 is equipped with key locking, roof and short sides made of transparent lexan and preparation for internal shelves.