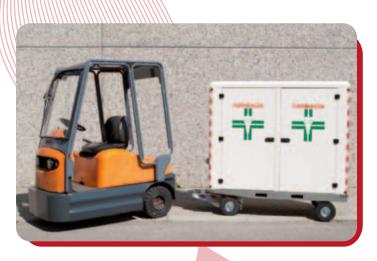

#### Ride-on and walk-behind

We have a wide range of very powerful overhauled, painted and newly wheeled electric tractors, ready for sale or rental. The "electric tractors with trailers" solution is tried and tested for transporting material, and is used in numerous rail yards, in multi-wing hospitals and in companies.

This system has many advantages, including:

- large cargo volumes, thanks to large capacity trailers
- capacity to tow up to 7000 kg.
- real time savings, with electric haulers and specially designed standard towable trailers

### **OSP 180**

Trailer for hospital waste

Designed to transport hospital waste, it has a capacity of 600 kg and can carry up to 24 special containers of 40 or 60 litres.