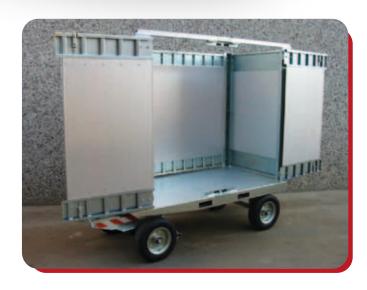

# BOX 180 Container trailer

Is the "fully closed" version of the FRM 180 trailer. Enables safe and unobtrusive transport of any type of material.