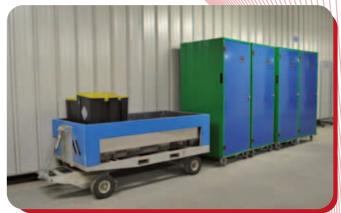

#### BASE CART Mod. ACR180

Galvanized steel cart with front steering axle on the recirculating ball fifth wheel coupling, sheaths for euro wheelbase forking, rear tow hook. Base module on which it is possible to install different types of structures to resolve the different transport problems.

### HOSPITAL SECTOR TRAILERS

Waste management in hospitals is an essential service that allows, if well designed, real savings of time and money. To achieve this important benefit, a complete system is needed to maximize safety by reducing the effort needed. It is also necessary for the system to be versatile and configurable according to the distinct characteristics of each hospital. For this, we have made trailers specially designed for hospitals, following the philosophy of true "separated collection". The electric tractor tows suitable trailers, even if hooked up in long lines, which do not make noise and can be forked and overturned in the appropriate hook lifts and compactors present in the ecological areas. This way, a single operator can perform the entire service.

Our solutions therefore allow optimization of the transfer and collection areas, making them visually attractive and hygienically safe. Mechanizing all operations reduces the effort and contact between operators and the waste itself. The system can be implemented totally or partially, and customized to be integrated with the methods already in use. Electric tractor, specific trailers and a forklift truck with a rotating plate are the necessary tools to make sure that the hospital in handling waste has a real source of pride that transforms the need into a resource.