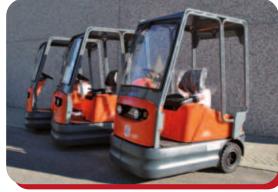

#### Ride-on and walk-behind

We have a wide range of very powerful overhauled, painted and newly wheeled electric tractors, ready for sale or rental. The "electric tractors with trailers" solution is tried and tested for transporting material, and is used in numerous rail yards, in multi-wing hospitals and in companies.

The range is completed by innovative walk-behind solutions, particularly interesting for handling in confined areas or areas with particular dimensions, such as hospital wards.

We also have high power industrial haulers, which are used in automotive companies for transferring the parts on the assembly line and in large industry, with a towing capacity of up to 3100 kg, and large diameter tyres.