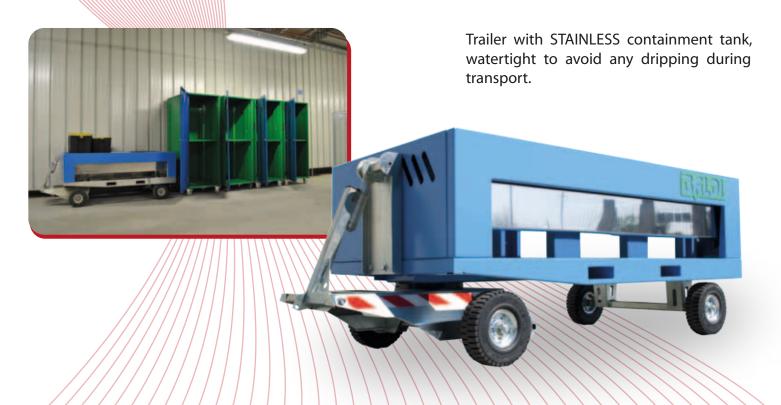

# TNK 180 Water tank trailer

Wheeled 1000 lt. tank, can be used both to fill that collected from the train, and to feed the pressure washer on board the PWR 200 trailer. Equipped with an electric starter, it is available with an internal combustion engine or in an electric version. TNK AGG is a trailer with an added tank, to provide greater availability of water. TNK SEM is the self-propelled version of TNK 180.

### TNK AGG

Trailer tank aggregate

# TNK SEM Self-propelled tank