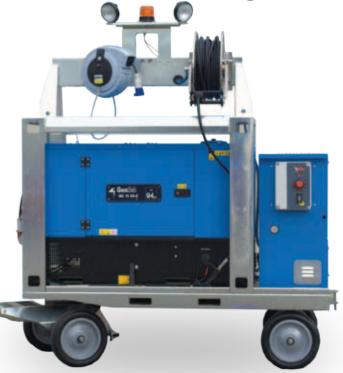

# ASP 180 Turbine vacuum trailer

A powerful industrial vacuum, equipped with a 30 meter tube and special retractor. The vacuum pump allows the inclusion of additional black bags directly in the collection tank. The ASP 180 model can be used in complete autonomy thanks to the on board generator set.

## **PWR 200**

### Trailer with on board generator set and pressure washer

It is the core of the system. A powerful, super silenced generator feeds the pressure washer installed on board and the ASP 180 vacuum trailer simultaneously.