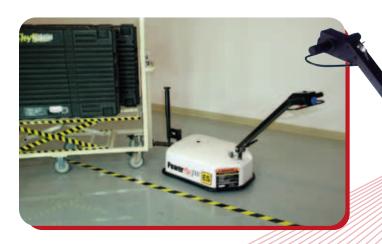

### **POWERPAL 1000**

Hauler specifically for the hospital environment. It reduces the risk of accidents and labor costs; It is easy to use, simple, quiet and manoeuvrable. It equipped with built-in charger and hook multifunction adjustable.