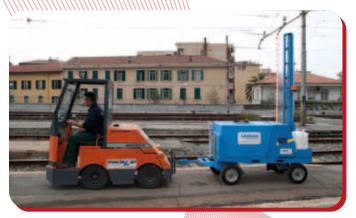

## RAILWAY SECTOR

For years we have designed and manufactured special trailers for the railway sector. These innovative towing solutions streamline the internal and external cleaning of locomotives and carriages, and considerably optimize the daily operations or periodic maintenance of the train. Our "working philosophy" involves the use of simple electric tractors that are cheap and versatile, which are always also available for rent, which also tow in series our equipped trailers. This solution allows you to use the electric hauler for different uses, minimizing the downtime that there would be if using dedicated electrical platforms. All our machines are designed with high quality components and can serve a complete team of operators in charge of cleaning trains, completely autonomously, without the need for water and electricity connections on board the tracks.

## NBL 180 Nebulizer trailer for external case

The system also includes a wheeled nebulizer, operated by the operator directly from the electric tractor. The advanced dosing system ensures that the chemical does not come into contact with the pump, thus maximizing the duration, even in the presence of aggressive agents. The "185" version is equipped with an extension to cover the double floor and roof carriages.

## **NBL 185**

Nebulizer trailer for external case