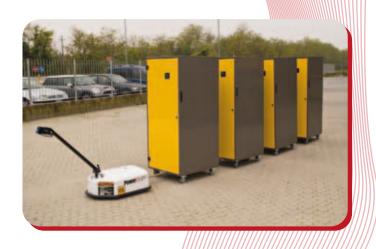

#### **Roll Containers for hospital**

Wheeled containers for the preparation and handling of goods in hospitals. It stands out for its quietness and robustness, combined with his formidable capacity. The marking wheels leave no residues on floors, integrated handles facilitate movement. The system "all interlocking" also allows the installation of additional shelves quickly and easily. They shall be moved mechanically with the hauler Power pal 1000.

### **POWERPAL 1000**

Hauler specifically for the hospital environment. It reduces the risk of accidents and labor costs; It is easy to use, simple, quiet and manoeuvrable. It equipped with built-in charger and hook multifunction adjustable.