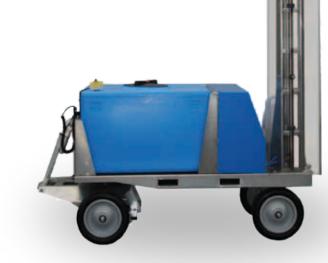

# TNK 180 Water tank trailer

Wheeled 1000 lt. tank, can be used both to fill that collected from the train, and to feed the pressure washer on board the PWR 200 trailer. Equipped with an electric starter, it is available with an internal combustion engine or in an electric version. TNK AGG is a trailer with an added tank, to provide greater availability of water. TNK SEM is the self-propelled version of TNK 180.