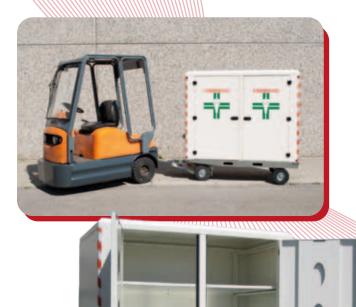

#### BASE CART Mod. ACR180

Galvanized steel cart with front steering axle on the recirculating ball fifth wheel coupling, sheaths for euro wheelbase forking, rear tow hook. Base module on which it is possible to install different types of structures to resolve the different transport problems.

### HOSPITAL SECTOR TRAILERS

Waste management in hospitals is an essential service that allows, if well designed, real savings of time and money. To achieve this important benefit, a complete system is needed to maximize safety by reducing the effort needed. It is also necessary for the system to be versatile and configurable according to the distinct characteristics of each hospital. For this, we have made trailers specially designed for hospitals, following the philosophy of true "separated collection". The electric tractor tows suitable trailers, even if hooked up in long lines, which do not make noise and can be forked and overturned in the appropriate hook lifts and compactors present in the ecological areas. This way, a single operator can perform the entire service.

### **OSP 180**

Trailer for hospital waste

Designed to transport hospital waste, it has a capacity of 600 kg and can carry up to 24 special containers of 40 or 60 litres.