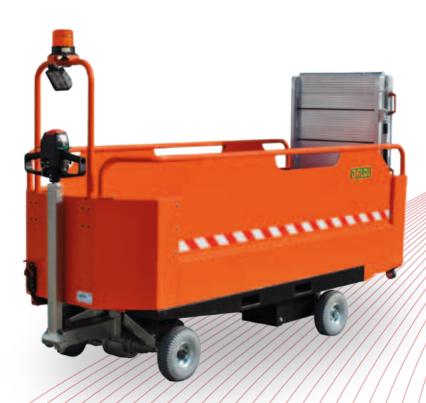

# ASP 180 Turbine vacuum trailer

A powerful industrial vacuum, equipped with a 30 meter tube and special retractor. The vacuum pump allows the inclusion of additional black bags directly in the collection tank. The ASP 180 model can be used in complete autonomy thanks to the on board generator set.