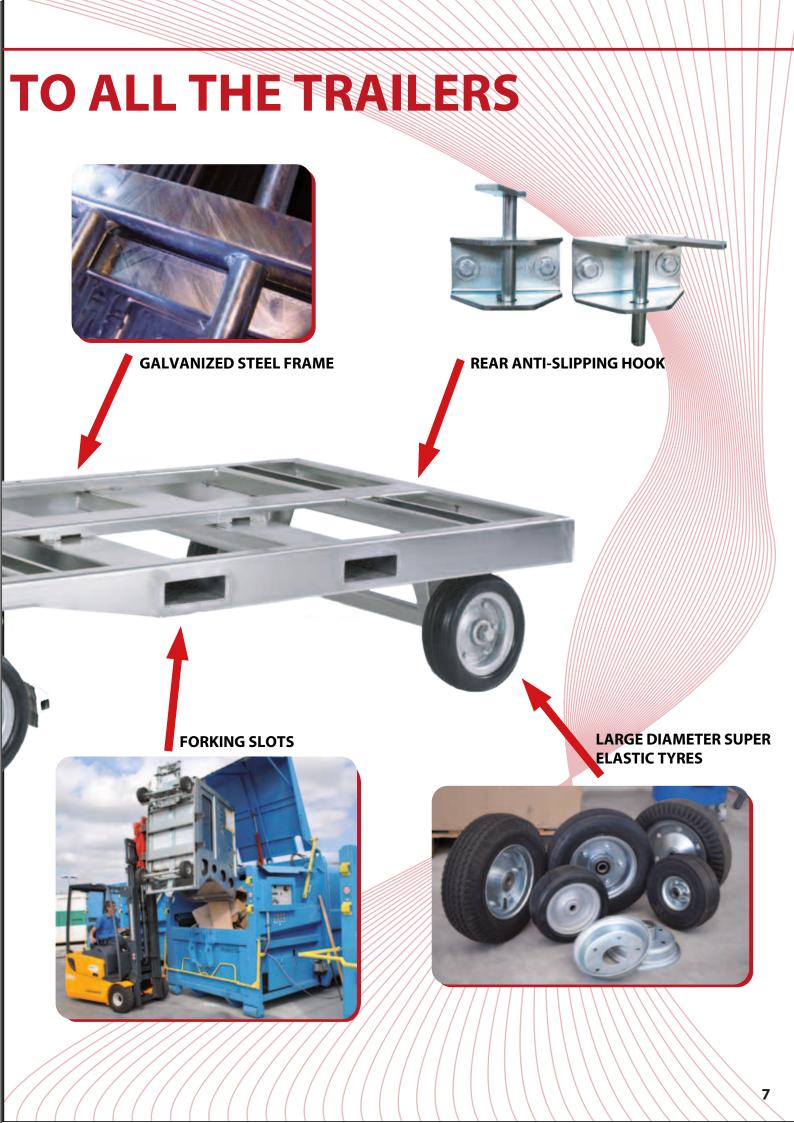

#### BASE CART Mod. ACR180

Galvanized steel cart with front steering axle on the recirculating ball fifth wheel coupling, sheaths for euro wheelbase forking, rear tow hook. Base module on which it is possible to install different types of structures to resolve the different transport problems.