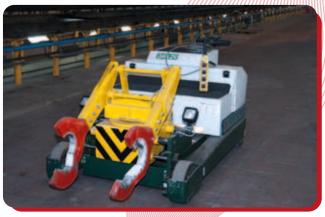

## CLA X5-T2

Railway bogie drops

Railway bogie drops with movement along 4 lines. The excursion of the arm is from 35 to 144 cm, with a capacity of 20 q. The remote control allows use even away from the tiller.