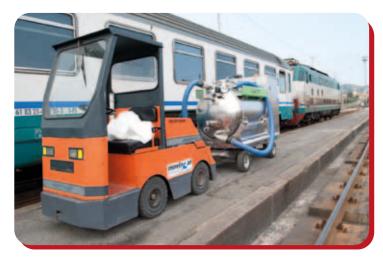

## RAILWAY SECTOR

For years we have designed and manufactured special trailers for the railway sector. These innovative towing solutions streamline the internal and external cleaning of locomotives and carriages, and considerably optimize the daily operations or periodic maintenance of the train. Our "working philosophy" involves the use of simple electric tractors that are cheap and versatile, which are always also available for rent, which also tow in series our equipped trailers. This solution allows you to use the electric hauler for different uses, minimizing the downtime that there would be if using dedicated electrical platforms. All our machines are designed with high quality components and can serve a complete team of operators in charge of cleaning trains, completely autonomously, without the need for water and electricity connections on board the tracks.

# ASP 180 Turbine vacuum trailer

A powerful industrial vacuum, equipped with a 30 meter tube and special retractor. The vacuum pump allows the inclusion of additional black bags directly in the collection tank. The ASP 180 model can be used in complete autonomy thanks to the on board generator set.