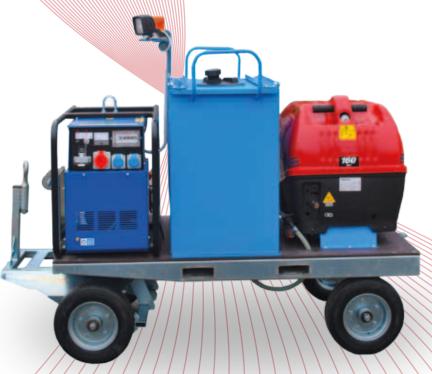

## **PWR 200**

### Trailer with on board generator set and pressure washer

It is the core of the system. A powerful, super silenced generator feeds the pressure washer installed on board and the ASP 180 vacuum trailer simultaneously.