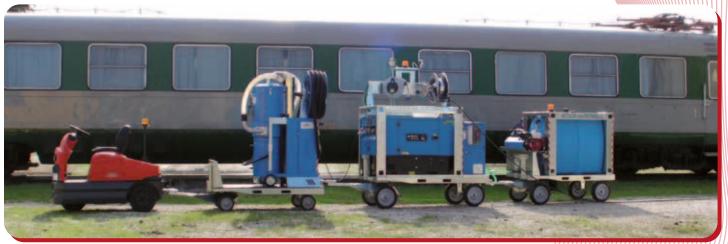

## RAILWAY SECTOR

For years we have designed and manufactured special trailers for the railway sector. These innovative towing solutions streamline the internal and external cleaning of locomotives and carriages, and considerably optimize the daily operations or periodic maintenance of the train. Our "working philosophy" involves the use of simple electric tractors that are cheap and versatile, which are always also available for rent, which also tow in series our equipped trailers. This solution allows you to use the electric hauler for different uses, minimizing the downtime that there would be if using dedicated electrical platforms. All our machines are designed with high quality components and can serve a complete team of operators in charge of cleaning trains, completely autonomously, without the need for water and electricity connections on board the tracks.

# ASP 180 Turbine vacuum trailer

A powerful industrial vacuum, equipped with a 30 meter tube and special retractor. The vacuum pump allows the inclusion of additional black bags directly in the collection tank. The ASP 180 model can be used in complete autonomy thanks to the on board generator set.

### Trailer with on board generator set and pressure washer

It is the core of the system. A powerful, super silenced generator feeds the pressure washer installed on board and the ASP 180 vacuum trailer simultaneously.

# TNK 180 Water tank trailer

Wheeled 1000 lt. tank, can be used both to fill that collected from the train, and to feed the pressure washer on board the PWR 200 trailer. Equipped with an electric starter, it is available with an internal combustion engine or in an electric version. TNK AGG is a trailer with an added tank, to provide greater availability of water. TNK SEM is the self-propelled version of TNK 180.