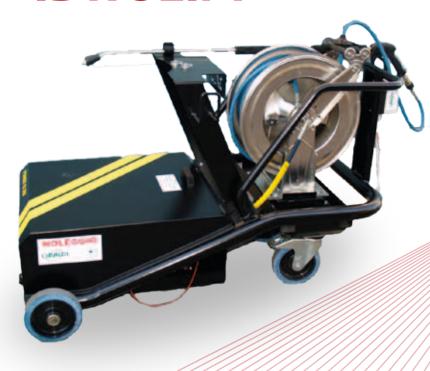

## IDR 702

Autonomous pressure washer

The 12V boiler allows you to work in absolute safety, even in the presence of 380V electrical currents. Equipped with a 1000 litre tank, combines high temperatures with a power up to 200 bar.