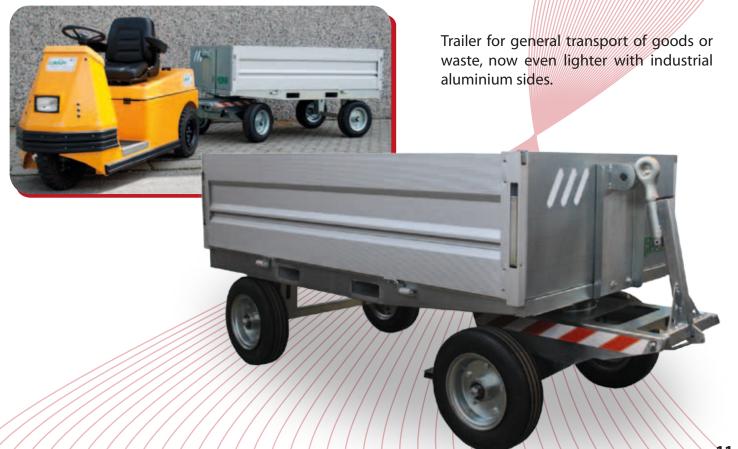

stem can be implemented totally or partially, and customized to be integrated with the methods already in use. Electric tractor, specific trailers and a forklift truck with a rotating plate are the necessary tools to make sure that the hospital in handling waste has a real source of pride that transforms the need into a resource.











### **OSP 180**

Trailer for hospital waste



Designed to transport hospital waste, it has a capacity of 600 kg and can carry up to 24 special containers of 40 or 60 litres.

# VTR 180 Trailer to transport windows



## **RSU 180**

Solid waste transport trailer





The side horizontal axis openings aid loading, and the inclined wall aids the discharge of waste during the automatic emptying phase.

### **PGL 180 ALU**

**General transport trailer** 



## FRM 180

### Trailer for pharmaceutical material



Designed for safe transport of pharmaceuticals and medicines, FRM 180 is equipped with key locking, roof and short sides made of transparent lexan and preparation for internal shelves.



# BOX 180 Container trailer



Is the "fully closed" version of the FRM 180 trailer. Enables safe and unobtrusive transport of any type of material.



### **DIA 130**

### Trailer for the transport of medical equipment



### **TRL 160**

**General low transport trailer** 



# MLT 180 S Bag holder trailer

Designed for the transport of rubbish bags and, with an opening angle of 180°, with the possibility of fixing in an open and closed position. The upper crosspiece allows resistance to twisting due to the more disjointed crossings.











###