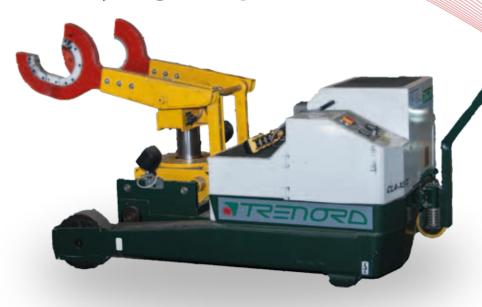

## CLA X5-T2

Railway bogie drops

Railway bogie drops with movement along 4 lines. The excursion of the arm is from 35 to 144 cm, with a capacity of 20 q. The remote control allows use even away from the tiller.