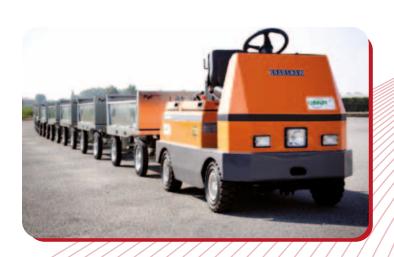

#### Ride-on and walk-behind

We have a wide range of very powerful overhauled, painted and newly wheeled electric tractors, ready for sale or rental. The "electric tractors with trailers" solution is tried and tested for transporting material, and is used in numerous rail yards, in multi-wing hospitals and in companies.

This system has many advantages, including:

- large cargo volumes, thanks to large capacity trailers
- capacity to tow up to 7000 kg.
- real time savings, with electric haulers and specially designed standard towable trailers

The range is completed by innovative walk-behind solutions, particularly interesting for handling in confined areas or areas with particular dimensions, such as hospital wards.

We also have high power industrial haulers, which are used in automotive companies for transferring the parts on the assembly line and in large industry, with a towing capacity of up to 3100 kg, and large diameter tyres.