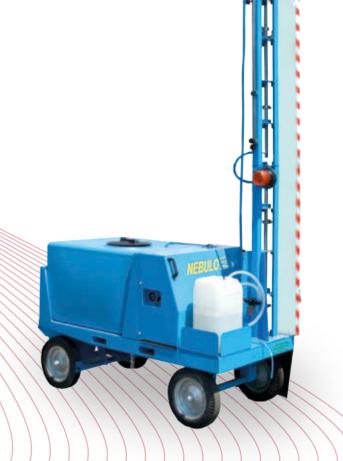

## NBL 180 Nebulizer trailer for external case

The system also includes a wheeled nebulizer, operated by the operator directly from the electric tractor. The advanced dosing system ensures that the chemical does not come into contact with the pump, thus maximizing the duration, even in the presence of aggressive agents. The "185" version is equipped with an extension to cover the double floor and roof carriages.

## **NBL 185**

Nebulizer trailer for external case