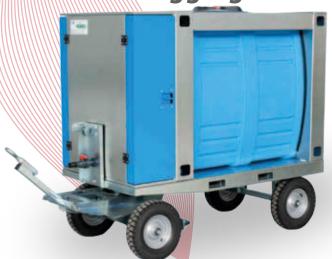

# TNK 180 Water tank trailer

Wheeled 1000 lt. tank, can be used both to fill that collected from the train, and to feed the pressure washer on board the PWR 200 trailer. Equipped with an electric starter, it is available with an internal combustion engine or in an electric version. TNK AGG is a trailer with an added tank, to provide greater availability of water. TNK SEM is the self-propelled version of TNK 180.

### TNK AGG

Trailer tank aggregate

# TNK SEM Self-propelled tank