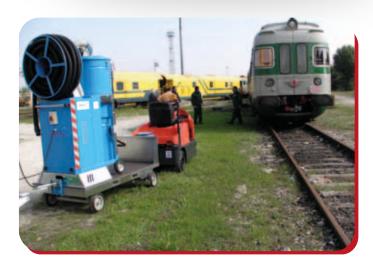

## RAILWAY SECTOR

For years we have designed and manufactured special trailers for the railway sector. These innovative towing solutions streamline the internal and external cleaning of locomotives and carriages, and considerably optimize the daily operations or periodic maintenance of the train. Our "working philosophy" involves the use of simple electric tractors that are cheap and versatile, which are always also available for rent, which also tow in series our equipped trailers. This solution allows you to use the electric hauler for different uses, minimizing the downtime that there would be if using dedicated electrical platforms. All our machines are designed with high quality components and can serve a complete team of operators in charge of cleaning trains, completely autonomously, without the need for water and electricity connections on board the tracks.

We also make machinery for special work, with unique characteristics that are adapted to the particular needs of the rail yards. We have developed a series of after - sales services, dedicated to the maintenance and monitoring of the machines, to ensure optimal safety levels and to protect the customer's investment over time. The installation of a "black box" made by us on board the most critical machinery allows you to receive a series of information to protect the safety of the operators and the equipment itself.