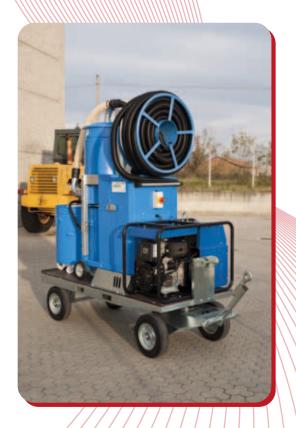

# ASP 180 Turbine vacuum trailer

A powerful industrial vacuum, equipped with a 30 meter tube and special retractor. The vacuum pump allows the inclusion of additional black bags directly in the collection tank. The ASP 180 model can be used in complete autonomy thanks to the on board generator set.

## **PWR 200**

### Trailer with on board generator set and pressure washer

It is the core of the system. A powerful, super silenced generator feeds the pressure washer installed on board and the ASP 180 vacuum trailer simultaneously.