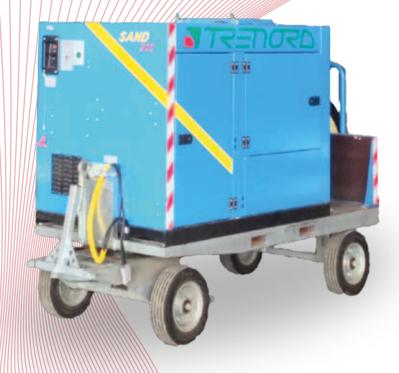

### SND 200 Sand delivery trailer

Trailer specifically designed for the distribution of sand. Electrically powered, it takes its energy from the electric tractor. A powerful integrated vacuum provides the operator optimum dust suppression.