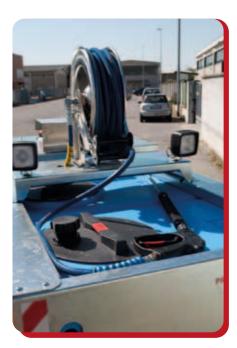

## **PWR 200**

### Trailer with on board generator set and pressure washer

It is the core of the system. A powerful, super silenced generator feeds the pressure washer installed on board and the ASP 180 vacuum trailer simultaneously.