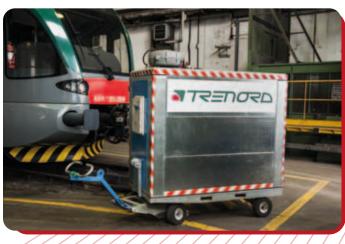

## RAILWAY SECTOR

For years we have designed and manufactured special trailers for the railway sector. These innovative towing solutions streamline the internal and external cleaning of locomotives and carriages, and considerably optimize the daily operations or periodic maintenance of the train. Our "working philosophy" involves the use of simple electric tractors that are cheap and versatile, which are always also available for rent, which also tow in series our equipped trailers. This solution allows you to use the electric hauler for different uses, minimizing the downtime that there would be if using dedicated electrical platforms. All our machines are designed with high quality components and can serve a complete team of operators in charge of cleaning trains, completely autonomously, without the need for water and electricity connections on board the tracks.

We also make machinery for special work, with unique characteristics that are adapted to the particular needs of the rail yards. We have developed a series of after - sales services, dedicated to the maintenance and monitoring of the machines, to ensure optimal safety levels and to protect the customer's investment over time. The installation of a "black box" made by us on board the most critical machinery allows you to receive a series of information to protect the safety of the operators and the equipment itself.