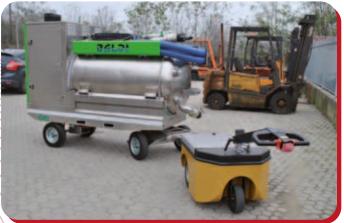

# ASP 180 Turbine vacuum trailer

A powerful industrial vacuum, equipped with a 30 meter tube and special retractor. The vacuum pump allows the inclusion of additional black bags directly in the collection tank. The ASP 180 model can be used in complete autonomy thanks to the on board generator set.

## **PWR 200**

### Trailer with on board generator set and pressure washer

It is the core of the system. A powerful, super silenced generator feeds the pressure washer installed on board and the ASP 180 vacuum trailer simultaneously.