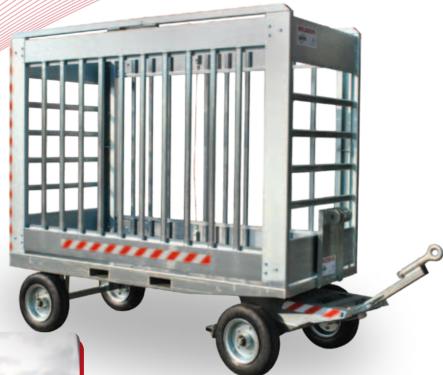

### **OSP 180**

Trailer for hospital waste

Designed to transport hospital waste, it has a capacity of 600 kg and can carry up to 24 special containers of 40 or 60 litres.

## **RSU 180**

Solid waste transport trailer

The side horizontal axis openings aid loading, and the inclined wall aids the discharge of waste during the automatic emptying phase.