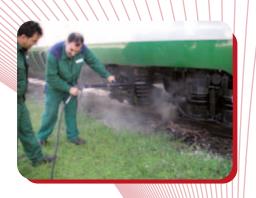

## RAILWAY SECTOR

For years we have designed and manufactured special trailers for the railway sector. These innovative towing solutions streamline the internal and external cleaning of locomotives and carriages, and considerably optimize the daily operations or periodic maintenance of the train. Our "working philosophy" involves the use of simple electric tractors that are cheap and versatile, which are always also available for rent, which also tow in series our equipped trailers. This solution allows you to use the electric hauler for different uses, minimizing the downtime that there would be if using dedicated electrical platforms. All our machines are designed with high quality components and can serve a complete team of operators in charge of cleaning trains, completely autonomously, without the need for water and electricity connections on board the tracks.

## IDR 702

Autonomous pressure washer

The 12V boiler allows you to work in absolute safety, even in the presence of 380V electrical currents. Equipped with a 1000 litre tank, combines high temperatures with a power up to 200 bar.

# SPD 180 Autonomous pressure washer

Wheeled hot pressure washer, with 300 lt. capacity and 10 KW. generator set. Pressure of 160 bar.