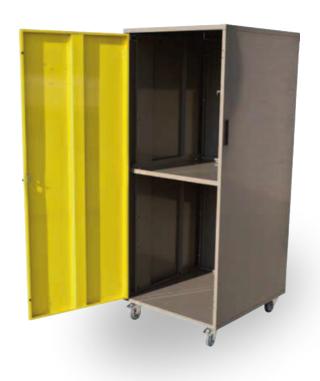

#### BASE CART Mod. ACR180

Galvanized steel cart with front steering axle on the recirculating ball fifth wheel coupling, sheaths for euro wheelbase forking, rear tow hook. Base module on which it is possible to install different types of structures to resolve the different transport problems.